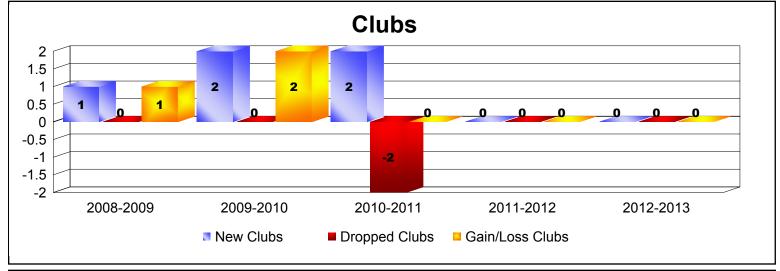

District 1110S As of June 2013 Cumulative

| Year      | New<br>Clubs | Dropped<br>Clubs | Gain/<br>Loss<br>Clubs | New<br>Members | Charter<br>Members | Reinstate<br>Members | Transfer<br>Members | Total<br>Member<br>Added | Total<br>Members<br>Dropped | Gain/<br>Loss<br>Members |
|-----------|--------------|------------------|------------------------|----------------|--------------------|----------------------|---------------------|--------------------------|-----------------------------|--------------------------|
| 2008-2009 | 1            | 0                | 1                      | 97             | 29                 | 3                    | 9                   | 138                      | -101                        | 37                       |
| 2009-2010 | 2            | 0                | 2                      | 66             | 57                 | 1                    | 2                   | 126                      | -106                        | 20                       |
| 2010-2011 | 2            | -2               | 0                      | 91             | 41                 | 1                    | 7                   | 140                      | -123                        | 17                       |
| 2011-2012 | 0            | 0                | 0                      | 73             | 0                  | 1                    | 4                   | 78                       | -99                         | -21                      |
| 2012-2013 | 0            | 0                | 0                      | 102            | 0                  | 0                    | 9                   | 111                      | -105                        | 6                        |
| Average   | 1            | 0                | 1                      | 86             | 25                 | 1                    | 6                   | 119                      | -107                        | 12                       |