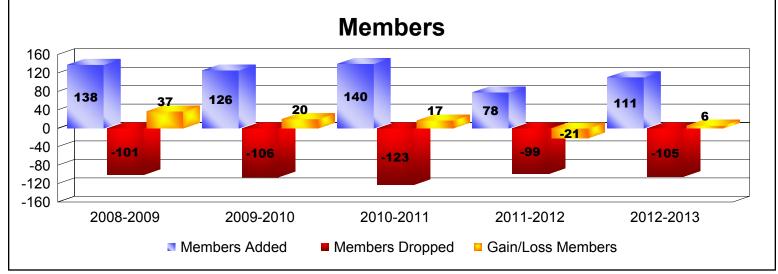

District 1110S As of June 2013 Cumulative

| Year      | New<br>Clubs | Dropped<br>Clubs | Gain/<br>Loss<br>Clubs | New<br>Members | Charter<br>Members | Reinstate<br>Members | Transfer<br>Members | Total<br>Member<br>Added | Total<br>Members<br>Dropped | Gain/<br>Loss<br>Members |
|-----------|--------------|------------------|------------------------|----------------|--------------------|----------------------|---------------------|--------------------------|-----------------------------|--------------------------|
| 2008-2009 | 1            | 0                | 1                      | 97             | 29                 | 3                    | 9                   | 138                      | -101                        | 37                       |
| 2009-2010 | 2            | 0                | 2                      | 66             | 57                 | 1                    | 2                   | 126                      | -106                        | 20                       |
| 2010-2011 | 2            | -2               | 0                      | 91             | 41                 | 1                    | 7                   | 140                      | -123                        | 17                       |
| 2011-2012 | 0            | 0                | 0                      | 73             | 0                  | 1                    | 4                   | 78                       | -99                         | -21                      |
| 2012-2013 | 0            | 0                | 0                      | 102            | 0                  | 0                    | 9                   | 111                      | -105                        | 6                        |
| Average   | 1            | 0                | 1                      | 86             | 25                 | 1                    | 6                   | 119                      | -107                        | 12                       |